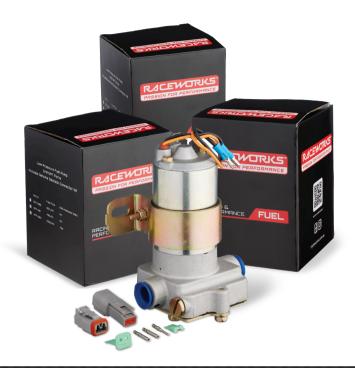

We have transitioned from plain white packaging to full-colour branded packaging across our FUEL PUMP and GOLD HEAT SHIELD products.

We're also excited to present our new, sustainable packaging across the GOLD HEAT SHIELD range, that not only safeguards your product but also the environment.

## LOW PRESSURE FUEL PUMPS

SUSTAINABLE

PACKAGING

Raceworks Low Pressure pumps are designed for Carburrettor/Lift Pump applications. There are Red, Blue and Black pumps available in the range.

## FEATURES & BENEFITS

- 3 models with various flow and pressure ratings
- High flow for carburettor or pre-pump to surge tank
- Includes genuine 2-pin Deutsch connector kit
- Products securely nestled in full colour, shelf ready packaging
- Low current draw