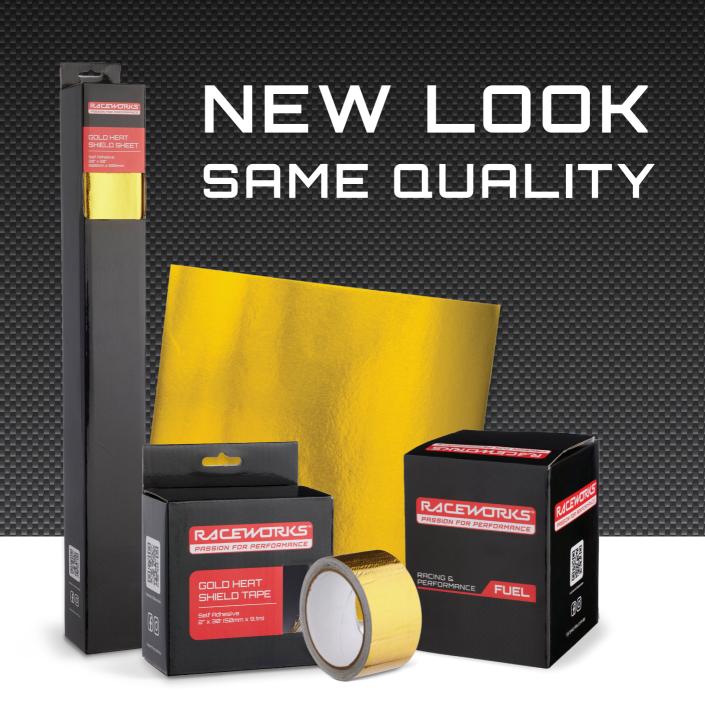

We have transitioned from plain white packaging to full-colour branded packaging across our FUEL PUMP and GOLD HEAT SHIELD products.

We're also excited to present our new, sustainable packaging across the GOLD HEAT SHIELD range, that not only safeguards your product but also the environment.

## GOLD HEAT SHEET & TAPE

## FEATURES & BENEFITS

- Gold colour has excellent reflective properties
- Adhesive is rated for lower temperature due to heat reflection
- Gold Heat Sheet easily trimmed and applied to complex shapes
- Gold Heat Tape ideal for non-flat surfaces like intake pipes, to save time on trimming
- Packaging crafted from sustainable materials
- New packaging includes a touch and feel window & is perfect for Hangsell displays