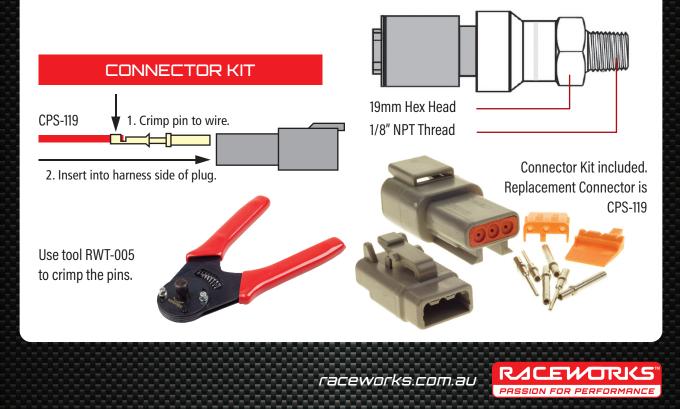

## RACEWORKS

PASSION FOR PERFORMANCE

Raceworks recommended these sensors are not be mounted directly into the fuel rail or engine block; rather are remotely mounted and connected via a flexible hose. If required, use Pressure Sensor Extension Hose RWM-005.

## SPECIFICATIONS

- Premium Compact Sensor with Stainless Steel Body
- 0-5 Volt, 1/8" NPT, Inc Plug & Pins

Looking into the back of the connector or sensor