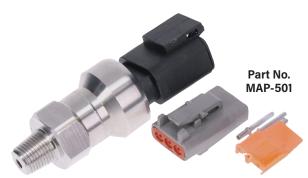

## MOTORSPORT MAP SENSOR 5 BAR MAP-501

## RACEWORKS

PASSION FOR PERFORMANCE

Raceworks recommended these sensors are not be mounted directly into the fuel rail or engine block; rather are remotely mounted and connected via a flexible hose. If required, use Pressure Sensor Extension Hose RWM-005.

## SPECIFICATIONS

- Premium Compact Sensor with Stainless Steel Body
- 0-5 Volt, 1/8" NPT, Inc Plug & Pins

Looking into the back of the connector or sensor