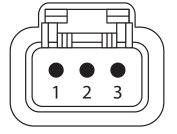

## CALIBRATION

0kpa 500kpa = 0.5v = 4.5v

4.5v 0.5v 0kpa 500kpa

| WIRING DETAILS |               |
|----------------|---------------|
| PIN            | Description   |
| 1              | Sensor Ground |
| 2              | Signal        |
| 3              | +5V           |

## SPECIFICATIONS

- Premium Compact Sensor with Stainless Steel Body
- 0-5 Volt, 1/8" NPT, Inc Plug & Pins

Looking into the back of the connector or sensor