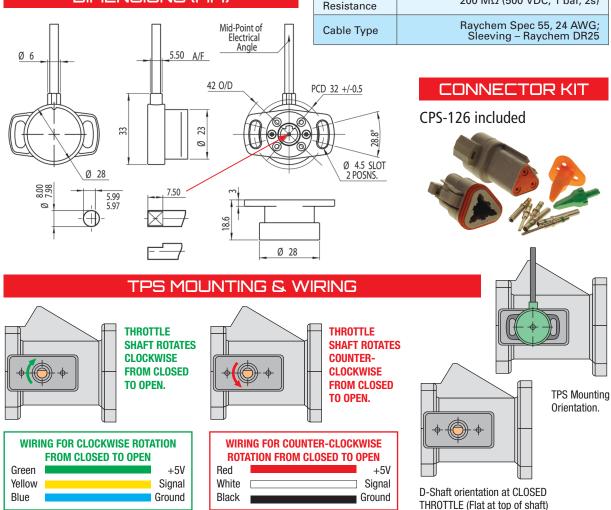

|  |
| Measuring<br>Range    | 360° Redundant,<br>Signal 1 CW, Signal 2 CCW        |  |
| Housing               | High-grade temperature resistant plastic            |  |
| D–Shaft               | Nylon 66                                            |  |
|                       |                                                     |  |

| ENVIRONMENTAL            |                                                        |  |
|--------------------------|--------------------------------------------------------|--|
| Operating<br>Temperature | −40°C to +125°C<br>(Short Term 150°C)                  |  |
| Vibration                | 52000Hz; Amax = 0.75mm;<br>Amax = 20g to IEC 60068-2-6 |  |
| IP Rating                | IP68 (minimum)                                         |  |





Supply Voltage

Output

Signal

Independent

Linearity

Isolation

raceworks.com.au

PASSION FOR PERFORMANCE