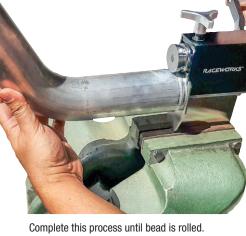

#### STEP 5

Release the pressure on the tri-shaped handle and remove the tube. Your bead is now rolled.

raceworks.com.au