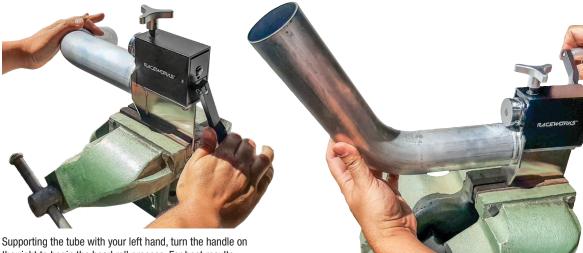

STEP 3

STEP 4

the right to begin the bead roll process. For best results, take your time and gradually apply more pressure to the tri-shaped handle on top.