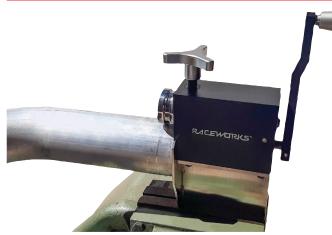

### STEP 2

Mount the bead roller securely in the right hand side of your vice.

Unwind the Tri-Shaped Handle on top, insert tube between the rollers on the left hand side, and wind the tri-shaped handle back down, to hold the tube in place. Do not apply a large amount of pressure at this stage.