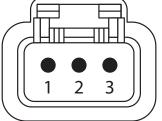

## SPECIFICATIONS

RACEWORKS

PASSION FOR PERFORMANCE

- Premium Compact Sensor with Stainless Steel Body
- 0-5 Volt, 1/8" NPT, Inc Plug & Pins

Looking into the back of the connector or sensor

Raceworks recommended these sensors are not be mounted directly into the fuel rail or engine block; rather are remotely mounted and connected via a flexible hose. If required, use Pressure Sensor Extension Hose RWM-005.

## CALIBRATION

0kpa Absolute = 0.5v400kpa Absolute = 4.5v

| WIRING DETAILS |               |
|----------------|---------------|
| PIN            | Description   |
| 1              | Sensor Ground |
| 2              | Signal        |
| 3              | +5V           |