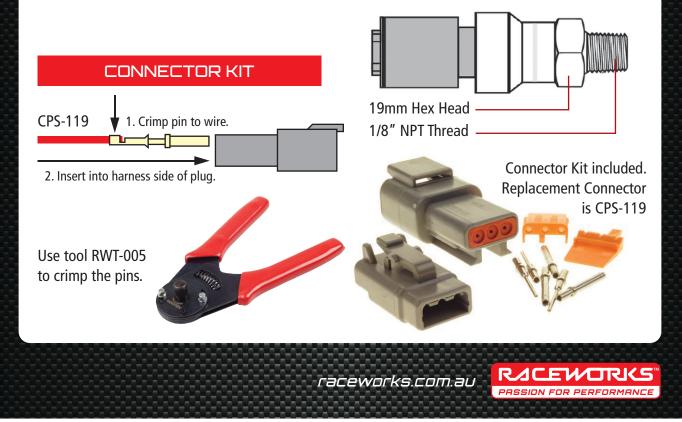

## SPECIFICATIONS

RACEWORKS

PASSION FOR PERFORMANCE

- Premium Compact Sensor with Stainless Steel Body
- 0-5 Volt, 1/8" NPT, Inc Plug & Pins

Looking into the back of the connector or sensor

Raceworks recommended these sensors are not be mounted directly into the fuel rail or engine block; rather are remotely mounted and connected via a flexible hose. If required, use Pressure Sensor Extension Hose RWM-005.