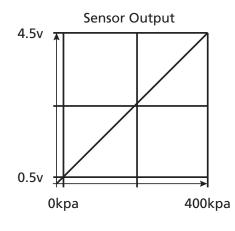

## CALIBRATION

0kpa Absolute = 0.5v400kpa Absolute = 4.5v

| WIRING DETAILS |               |
|----------------|---------------|
| PIN            | Description   |
| 1              | Sensor Ground |
| 2              | Signal        |
| 3              | +5V           |