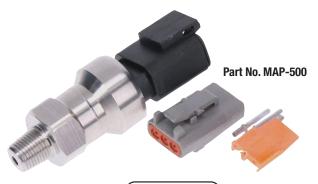

## MOTORSPORT MAP SENSOR 4 BAR MAP-500

## SPECIFICATIONS

RACEWORKS

PASSION FOR PERFORMANCE

- Premium Compact Sensor with Stainless Steel Body
- 0-5 Volt, 1/8" NPT, Inc Plug & Pins

Looking into the back of the connector or sensor

Raceworks recommended these sensors are not be mounted directly into the fuel rail or engine block; rather are remotely mounted and connected via a flexible hose. If required, use Pressure Sensor Extension Hose RWM-005.