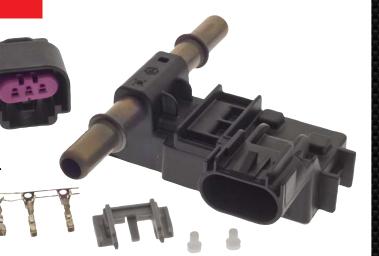

## COMPACT FLEX FUEL COMPOSITION & TEMP SENSOR FSA-023

## **DESCRIPTION**

- Suits 3/8 Quick Connect Adapters. Includes Plug & Pins.
- Compact Ethanol Content and Fuel Temperature Sensor.
- Genuine Continental VDO 13577429.
- \*Billet Mounting Bracket coming soon.