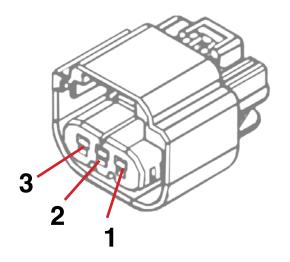

| WIRING DETAILS |                      |  |
|----------------|----------------------|--|
| Pin            | Description          |  |
| 1              | Vcc – Battery 12V    |  |
| 2              | GND – Battery Ground |  |
| 3              | Vout – Sensor Output |  |